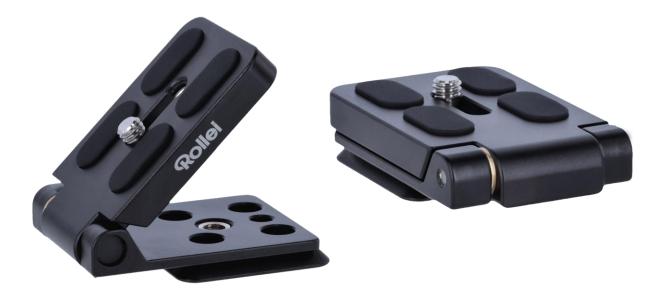

## Quick Flip Quick Release Plate

Quick Flip quick release plate - easy change from landscape to portrait format

- Quick release plate: Allows quick change between portrait and landscape format
- Arca-Swiss compatible: Easily fits Arca-Swiss tripod heads
- 3/8-inch thread: Universal thread for extensive compatibility
- Easy to use: Intuitive use for all levels of experience

Rollei

• Sturdy construction: Ensures durability and reliable performance

| Technical Data                            |                                                       |
|-------------------------------------------|-------------------------------------------------------|
| Material                                  | Aluminium                                             |
| Payload max.                              | 3 kg                                                  |
| Connections                               | 1/4 inch, 3/8 inch thread, Arca Swiss, 1/4 inch screw |
| Dimensions (L x W x H)   Weight           | 6.4 x 4.2 x 1.6 cm   80 g                             |
| What's in the Box and Packaging Details   |                                                       |
| What's in the box                         | Quick Flip Quick release plate                        |
| Packaging dimensions (L x W x H)   Weight | 7.1 x 4.7 x 2.5 cm   100 g                            |